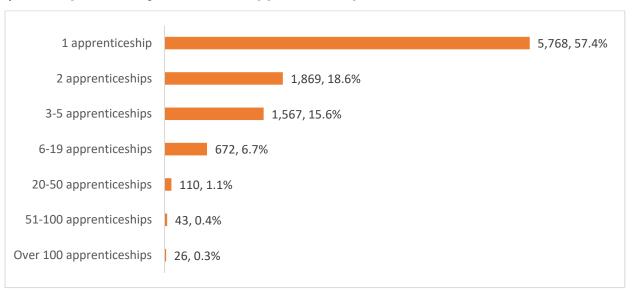

**Graph 3 | Total Sponsors by Number of Apprenticeships** 

Table 13 | Sponsors Ranked by Largest Number of Apprenticeships (50)

|   | Organization Name                                | Number of<br>Apprenticeships |    | Organization Name                                         | Number of Apprenticeships |
|---|--------------------------------------------------|------------------------------|----|-----------------------------------------------------------|---------------------------|
| 1 | Independent Contractors & Businesses Association | 1,181                        | 10 | Journeyman Apprentice Training<br>Committee               | 281                       |
| 2 | Electrical Joint Training Committee              | 826                          | 11 | Corcan - Regional Headquarters (Pacific)                  | 233                       |
| 3 | Piping Industry Apprenticeship Board             | 554                          | 12 | Insulation Industry Apprentice Board                      | 223                       |
| 4 | Sheet Metal Industry Training<br>Board           | 394                          | 13 | LMS Employees' Association                                | 216                       |
| 5 | IUOE Local 115 Training<br>Association           | 350                          | 14 | Ironworkers Local 97 Trade<br>Improvement                 | 206                       |
| 6 | District Council 38 Joint Trade Society          | 347                          | 15 | Vancouver Island Piping Industry Joint Training Committee | 193                       |
| 7 | IBEW Local 230                                   | 328                          | 16 | Alpine Electric Ltd.                                      | 162                       |
| 8 | United Brotherhood of Carp.<br>Local 1598        | 324                          | 17 | Pitt Meadows Plbg. & Mechanical Systems 2001 Ltd.         | 151                       |
| 9 | Christian Labour Association Of Canada           | 298                          | 18 | Nightingale Electrical Ltd.                               | 148                       |