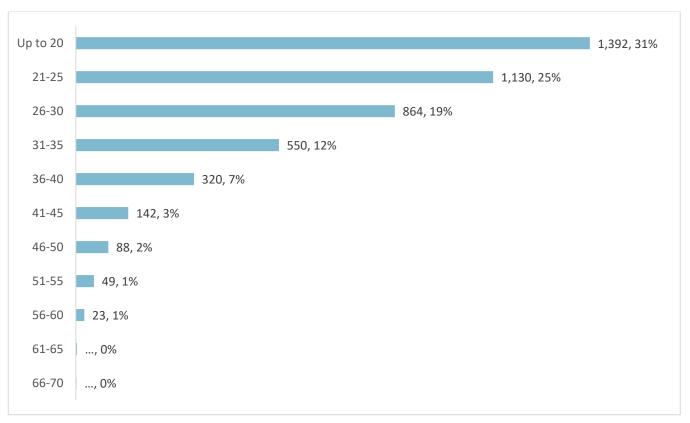

## **Graph 1 | Total Apprenticeships – Age Distribution**

<sup>&</sup>lt;sup>2</sup> Measure is point in time and includes any apprenticeship active at the end of the reporting period.

**Graph 2 | New Apprenticeship Registrations – Age Distribution** 

...Represents numbers 5 and less. Numbers are masked to protect personal information. In some cases, it is not only necessary to mask one number but also a complementary number because the missing value can be calculated from the total. In these cases, two cells are suppressed so the exact value of one cell cannot be calculated.