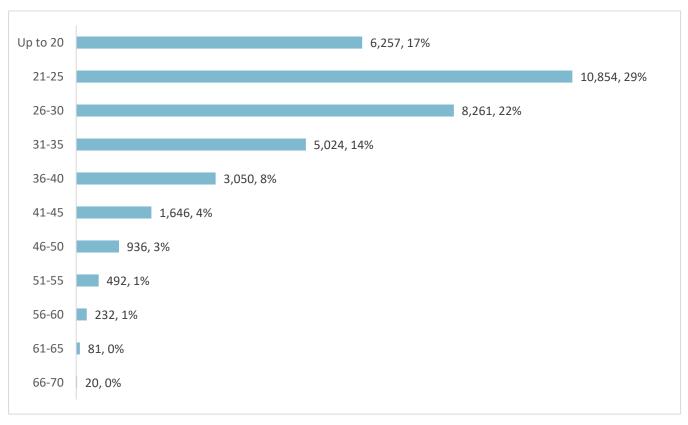

## **Apprenticeship Population by Age**

## **Graph 1 | Total Apprenticeships – Age Distribution**

<sup>&</sup>lt;sup>2</sup> Measure is point in time and includes any apprenticeship active at the end of the reporting period.

**Graph 2 | New Apprenticeship Registrations – Age Distribution** 